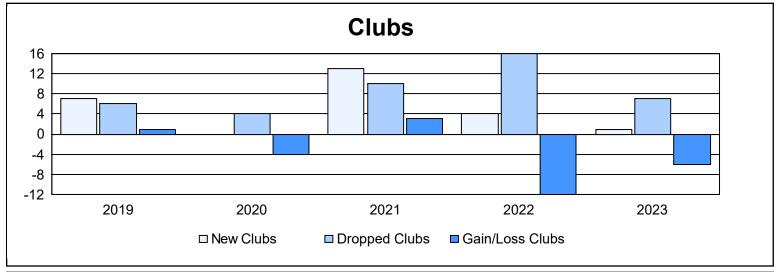

District B 8 As of June 2023 Cumulative

| Year      | New<br>Clubs | Dropped<br>Clubs | Gain/<br>Loss<br>Clubs | New<br>Members | Charter<br>Members | Reinstate<br>Members | Transfer<br>Members | Total<br>Member<br>Added | Total<br>Members<br>Dropped | Gain/<br>Loss<br>Members |
|-----------|--------------|------------------|------------------------|----------------|--------------------|----------------------|---------------------|--------------------------|-----------------------------|--------------------------|
| 2018-2019 | 7            | 6                | 1                      | 147            | 156                | 14                   | 1                   | 318                      | 378                         | -60                      |
| 2019-2020 | 0            | 4                | -4                     | 65             | 20                 | 28                   | 6                   | 119                      | 327                         | -208                     |
| 2020-2021 | 13           | 10               | 3                      | 122            | 148                | 25                   | 3                   | 298                      | 323                         | -25                      |
| 2021-2022 | 4            | 16               | -12                    | 109            | 114                | 17                   | 0                   | 240                      | 284                         | -44                      |
| 2022-2023 | 1            | 7                | -6                     | 51             | 44                 | 28                   | 0                   | 123                      | 220                         | -97                      |
| Average   | 5            | 9                | -4                     | 99             | 96                 | 22                   | 2                   | 220                      | 306                         | -87                      |