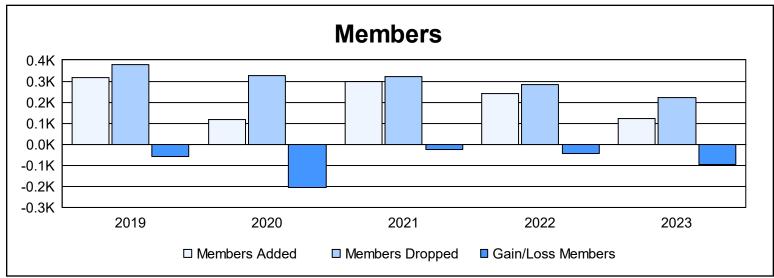

District B 8 As of June 2023 Cumulative

| Year      | New<br>Clubs | Dropped<br>Clubs | Gain/<br>Loss<br>Clubs | New<br>Members | Charter<br>Members | Reinstate<br>Members | Transfer<br>Members | Total<br>Member<br>Added | Total<br>Members<br>Dropped | Gain/<br>Loss<br>Members |
|-----------|--------------|------------------|------------------------|----------------|--------------------|----------------------|---------------------|--------------------------|-----------------------------|--------------------------|
| 2018-2019 | 7            | 6                | 1                      | 147            | 156                | 14                   | 1                   | 318                      | 378                         | -60                      |
| 2019-2020 | 0            | 4                | -4                     | 65             | 20                 | 28                   | 6                   | 119                      | 327                         | -208                     |
| 2020-2021 | 13           | 10               | 3                      | 122            | 148                | 25                   | 3                   | 298                      | 323                         | -25                      |
| 2021-2022 | 4            | 16               | -12                    | 109            | 114                | 17                   | 0                   | 240                      | 284                         | -44                      |
| 2022-2023 | 1            | 7                | -6                     | 51             | 44                 | 28                   | 0                   | 123                      | 220                         | -97                      |
| Average   | 5            | 9                | -4                     | 99             | 96                 | 22                   | 2                   | 220                      | 306                         | -87                      |